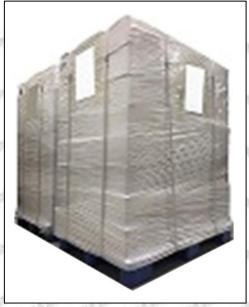

Pallet Shipping: Use fumigation free and recycling trays that meet export requirements, and use white wrapping protective film to wrap and bind with cable ties for the outside, such as picture No. 4, Also, the products can be packaged according to customers' requirements.

Website: www.shumatt.com

Pic No.4

**Pallet Shipping:** Use pallet that meet export requirements, and use white wrapping protective film to wrap and bind with cable ties