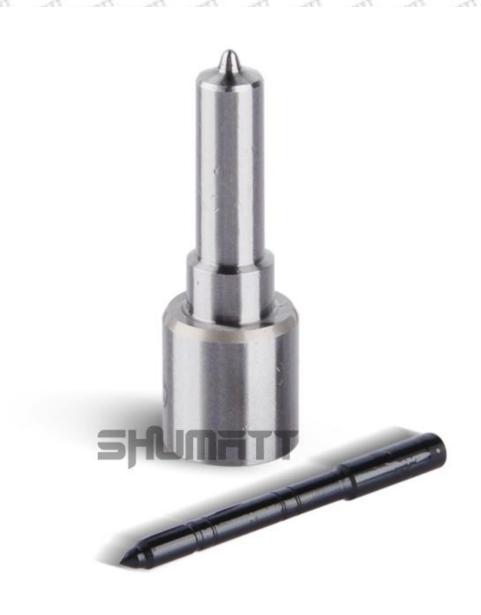

#### 1.1. DSLA140P1131 Injector Nozzle's Basic Information

| Title | Injector Nozzle DSLA140P1131 China made new | Brand  |
|-------|---------------------------------------------|--------|
| Sku1  | G1X9LA140P1131                              | XINGMA |

#### (1) Injector Nozzle's Spare Parts List

| No.         | 1                                           | 2                                                     | 3                                                  |
|-------------|---------------------------------------------|-------------------------------------------------------|----------------------------------------------------|
| Shranker Sh | MALE THE THE THE                            | 51 <sup>4</sup>                                       | 共轨喷油嘴<br>Common Rall Injector Noz <mark>zle</mark> |
| Image       |                                             | ed T por                                              | 兴马共和 <b>P</b> 森林                                   |
| Name        | Injector Nozzle Assy                        | Nozzle Tube                                           | Injector Nozzle Box                                |
| Description | Injector Nozzle Part Number<br>DSLA140P1131 | Prevent Nozzle Rusting and<br>Damaging from Collision | 10 PCS/Box                                         |