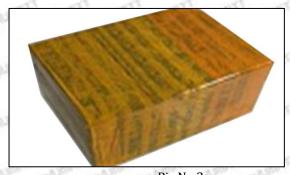

#### 3.7. DSLA140P1131 Injector Nozzle's Packing

**Domestic express packaging:** Usually wrapped in waterproof scotch tape, such as picture No.2.

International express packaging: Wrapped with waterproof yellow tape After wrapping the black protective film, such as picture No. 3.

Pic No.3 International express packaging: Wrapped with yellow tape after wrapping black protective film

Mob/Whatsapp: +86 13410541523 Tel: +8675523215133 Email: ruby@shumatt.com

© 2022 Shenzhen Shumatt Technology Co., Ltd