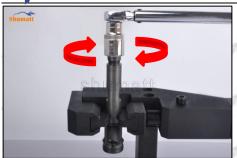

#### 2.4. DSLA140P1131 Injector Nozzle's Installation

(1) Tightening torque of injector nozzle

The torque lever and tightening moment specified in the injector maintenance manual must be installed when the injector nozzle is installed. (50Nm)

Mob/Whatsapp: +86 13410541523 Tel: +8675523215133

Email: <u>ruby@shumatt.com</u> Website: <u>www.shumatt.com</u>

The tightening torque of the nozzle cap must be installed in accordance with the tightening torque specified in the injector maintenance manual