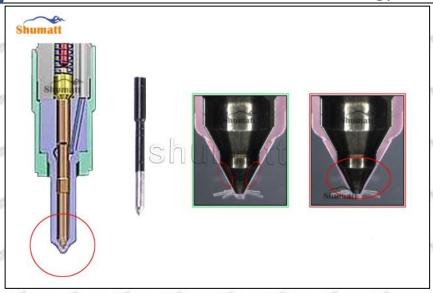

#### 2.2. DSLA140P1131 Injector Nozzle Inspection.

(1) Check whether there is deformation, cracking, thread damage, quenching, leakage and rust in the guide sleeve, spring, gasket and tight cap of the nozzle. The tight cap of the nozzle must be replaced after being disassembled for more than 5 times, as shown in the following.

Mob/Whatsapp: +86 13410541523 Tel: +8675523215133
Email: ruby@shumatt.com Website: www.shumatt.com

- (2) Replace the tight cap of the nozzle and the copper gasket of the injector nozzle
- (3) Check whether the gap between the nozzle needle and the nozzle shell is within the standard range and whether it reaches the standard for use
- All parts should be examined for wear under a microscope at least 20 times larger
- A Nozzle tight cap deformation, cracking, thread damage, quenching, leakage, will lead to black smoke vehicle cap, fuel injector damage.
- ▲ Injector opening pressure greater than or less than the specified range may cause injector damage.
- ▲ Failure to replace wearing parts in time during maintenance may lead to fuel injector damage.