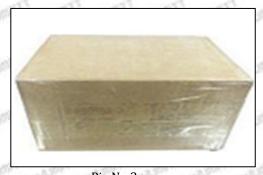

#### 3.7. DSLA140P1131 Injector Nozzle's Packing

**Domestic express packaging:** Usually wrapped in waterproof scotch tape, such as picture No.2.

International express packaging: Wrapped with waterproof yellow tape After wrapping the black protective film, such as picture No. 3.

A Minors are prohibited from using transparent tape, yellow tape, black wrapping protective film, and white wrapping protective film to avoid personal injury.

Pic No.2 Domestic express packaging: Wrapped by Transparent tape