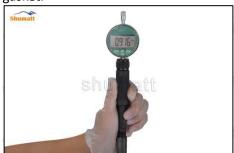

#### 2.6. DSLA140P1131 Injector Nozzle List of Tools Used During Measurement and Installation

| Image       | shuher                                                                                           |                                                                                                                               | shumati                                         |
|-------------|--------------------------------------------------------------------------------------------------|-------------------------------------------------------------------------------------------------------------------------------|-------------------------------------------------|
| SKU         | CRT084                                                                                           | CRT220                                                                                                                        | CRT079                                          |
| Description | Torque wrench: 19-110nm 1/2 It is used to control tightening force and angle during installation | Fuel injector stroke measuring tool: is used to measure buffer stroke of fuel injector, armature stroke and remaining air gap | Micrometer: is used to measure gasket thickness |
| Image       |                                                                                                  |                                                                                                                               | SHAMATT SHAMATT SHAMATT SHA                     |
| SKU         | THE PART WITH MET                                                                                | CRT281                                                                                                                        | TITE TITE                                       |
| Description | Ultrasonic cleaning machine: is used for cleaning fuel injector and parts                        | Common rail injector test bench: check the injector working condition                                                         | SHEADERLE SHEADERLE SHE                         |